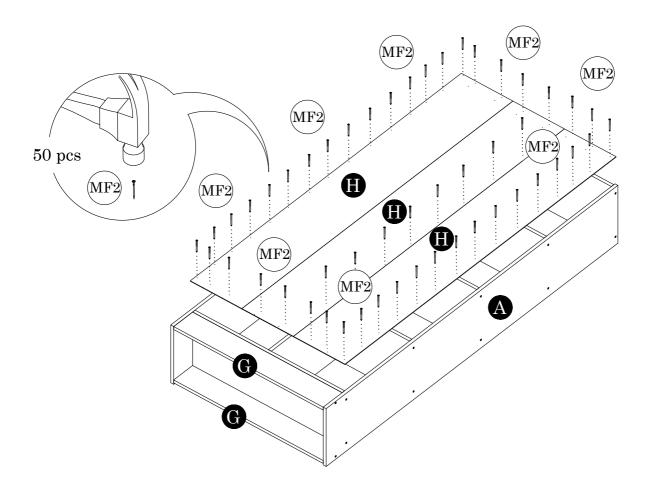

| HARDWARE LIST |                      |                     | QTY<br>(pcs) |
|---------------|----------------------|---------------------|--------------|
| DW4           |                      | Wood Dowel 6 x 25mm | 44           |
| LG1           | <b>5</b>             | Leg Pin             | 6            |
| MF2           |                      | Nail                | 50<br>(+-3)  |
| PF11          |                      | Small L Bracket     | 2            |
| SC3           | D111112>             | Screw M3.5 x 14mm   | 4            |
| SC25          | [] <del>][[[]]</del> | FH Screw M5 x 40mm  | 24           |

| Parts List |                |       |
|------------|----------------|-------|
| A          | Side Panel (L) | 1 pc  |
| В          | Side Panel (R) | 1 pc  |
| С          | Center Panel   | 4 pcs |
| D          | Top Panel      | 1 pc  |
| Е          | Shelf Panel    | 3 pcs |
| F          | Bottom Panel   | 1 pc  |
| G          | Crossbar Panel | 2 pcs |
| Н          | Backboard      | 3 pcs |