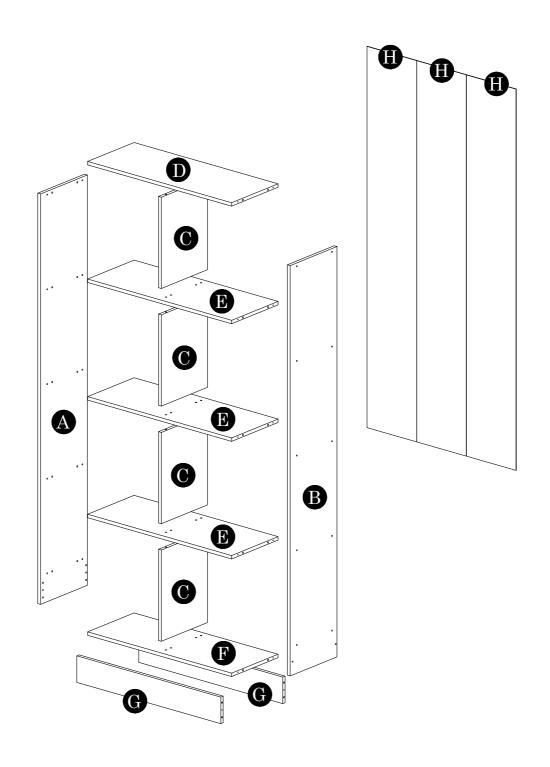

| Parts List |                |       |
|------------|----------------|-------|
| A          | Side Panel (L) | 1 pc  |
| В          | Side Panel (R) | 1 pc  |
| С          | Center Panel   | 4 pcs |
| D          | Top Panel      | 1 pc  |
| Е          | Shelf Panel    | 3 pcs |
| F          | Bottom Panel   | 1 pc  |
| G          | Crossbar Panel | 2 pcs |
| Н          | Backboard      | 3 pcs |