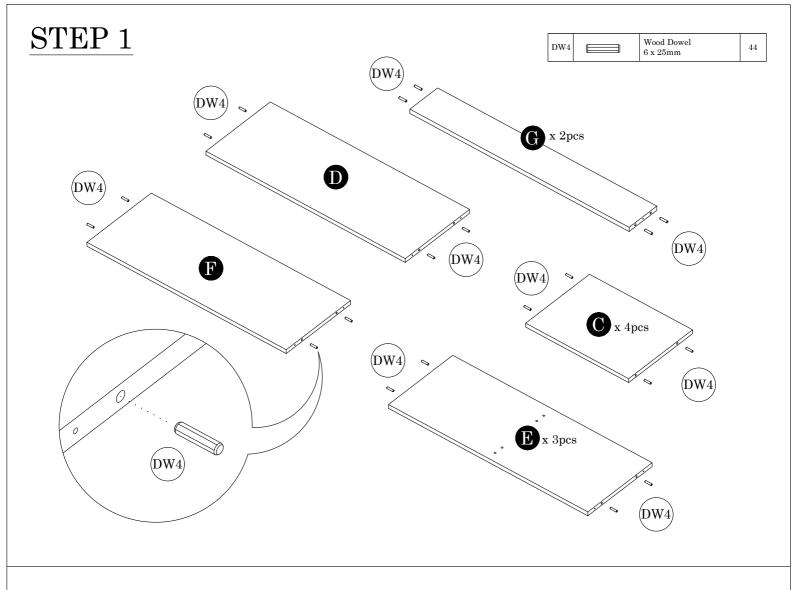

| HARDWARE LIST |                      |                     | QTY<br>(pcs) |
|---------------|----------------------|---------------------|--------------|
| DW4           |                      | Wood Dowel 6 x 25mm | 44           |
| LG1           | <b>5</b>             | Leg Pin             | 6            |
| MF2           |                      | Nail                | 50<br>(+-3)  |
| PF11          |                      | Small L Bracket     | 2            |
| SC3           | D111112>             | Screw M3.5 x 14mm   | 4            |
| SC25          | [] <del>][[[]]</del> | FH Screw M5 x 40mm  | 24           |

| Parts List |                |       |
|------------|----------------|-------|
| A          | Side Panel (L) | 1 pc  |
| В          | Side Panel (R) | 1 pc  |
| С          | Center Panel   | 4 pcs |
| D          | Top Panel      | 1 pc  |
| Е          | Shelf Panel    | 3 pcs |
| F          | Bottom Panel   | 1 pc  |
| G          | Crossbar Panel | 2 pcs |
| Н          | Backboard      | 3 pcs |