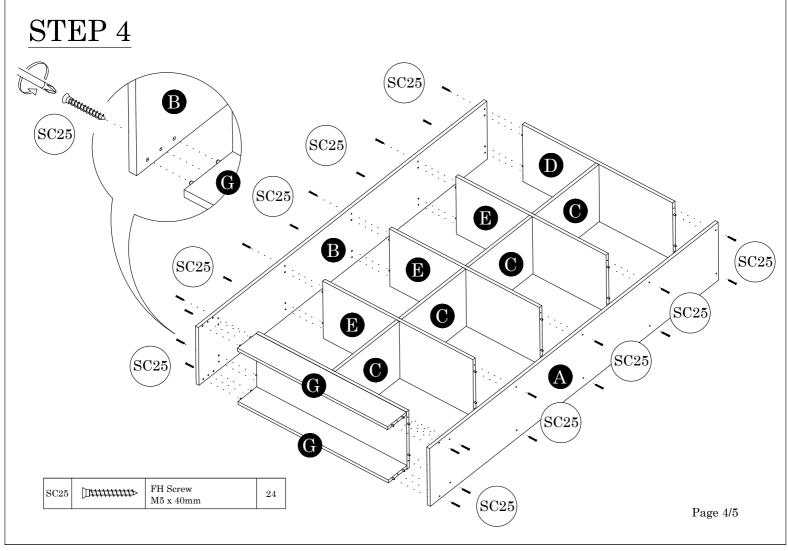

| HARDWARE LIST |                      |                     | QTY<br>(pcs) |
|---------------|----------------------|---------------------|--------------|
| DW4           |                      | Wood Dowel 6 x 25mm | 44           |
| LG1           | <b>5</b>             | Leg Pin             | 6            |
| MF2           |                      | Nail                | 50<br>(+-3)  |
| PF11          |                      | Small L Bracket     | 2            |
| SC3           | D111112>             | Screw M3.5 x 14mm   | 4            |
| SC25          | [] <del>][[[]]</del> | FH Screw M5 x 40mm  | 24           |

| Parts List |                |       |
|------------|----------------|-------|
| A          | Side Panel (L) | 1 pc  |
| В          | Side Panel (R) | 1 pc  |
| С          | Center Panel   | 4 pcs |
| D          | Top Panel      | 1 pc  |
| Е          | Shelf Panel    | 3 pcs |
| F          | Bottom Panel   | 1 pc  |
| G          | Crossbar Panel | 2 pcs |
| Н          | Backboard      | 3 pcs |