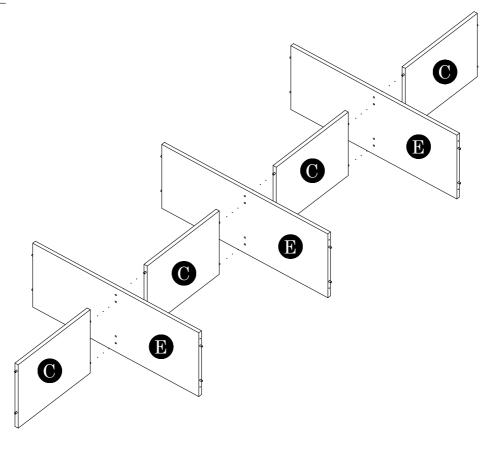

| <b>5</b>             | Leg Pin             | 6            |
| MF2           |                      | Nail                | 50<br>(+-3)  |
| PF11          |                      | Small L Bracket     | 2            |
| SC3           | D111112>             | Screw M3.5 x 14mm   | 4            |
| SC25          | [] <del>][[[]]</del> | FH Screw M5 x 40mm  | 24           |



| Parts List |                |       |
|------------|----------------|-------|
| A          | Side Panel (L) | 1 pc  |
| В          | Side Panel (R) | 1 pc  |
| С          | Center Panel   | 4 pcs |
| D          | Top Panel      | 1 pc  |
| Е          | Shelf Panel    | 3 pcs |
| F          | Bottom Panel   | 1 pc  |
| G          | Crossbar Panel | 2 pcs |
| Н          | Backboard      | 3 pcs |





## STEP 2