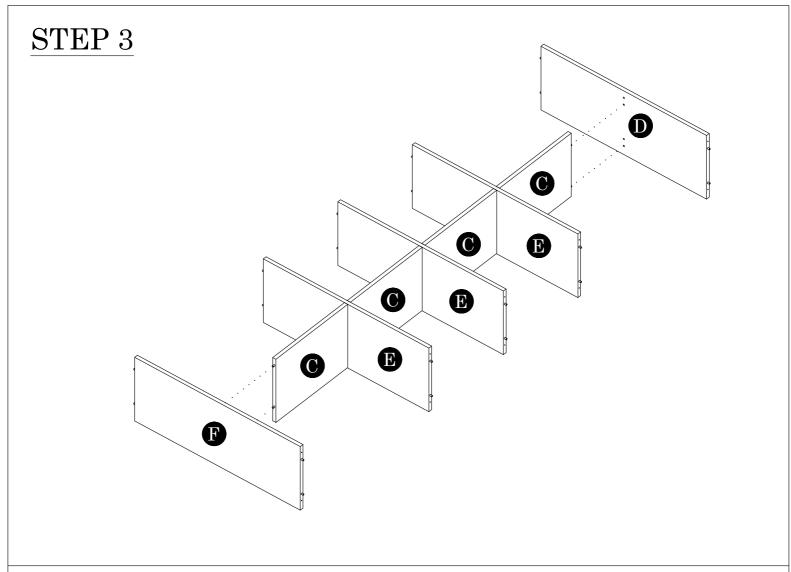

| Parts List |                |       |
|------------|----------------|-------|
| A          | Side Panel (L) | 1 pc  |
| В          | Side Panel (R) | 1 pc  |
| С          | Center Panel   | 4 pcs |
| D          | Top Panel      | 1 pc  |
| Е          | Shelf Panel    | 3 pcs |
| F          | Bottom Panel   | 1 pc  |
| G          | Crossbar Panel | 2 pcs |
| Н          | Backboard      | 3 pcs |