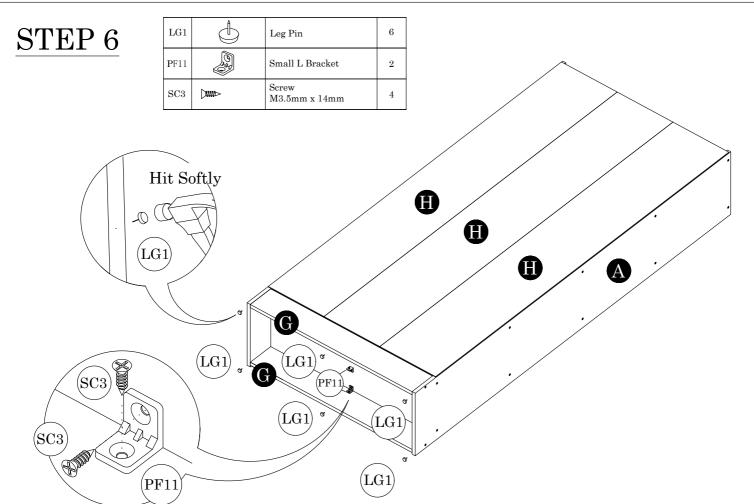

| HARDWARE LIST |                      |                     | QTY<br>(pcs) |
|---------------|----------------------|---------------------|--------------|
| DW4           |                      | Wood Dowel 6 x 25mm | 44           |
| LG1           | <b>5</b>             | Leg Pin             | 6            |
| MF2           |                      | Nail                | 50<br>(+-3)  |
| PF11          |                      | Small L Bracket     | 2            |
| SC3           | D111112>             | Screw M3.5 x 14mm   | 4            |
| SC25          | [] <del>][[[]]</del> | FH Screw M5 x 40mm  | 24           |